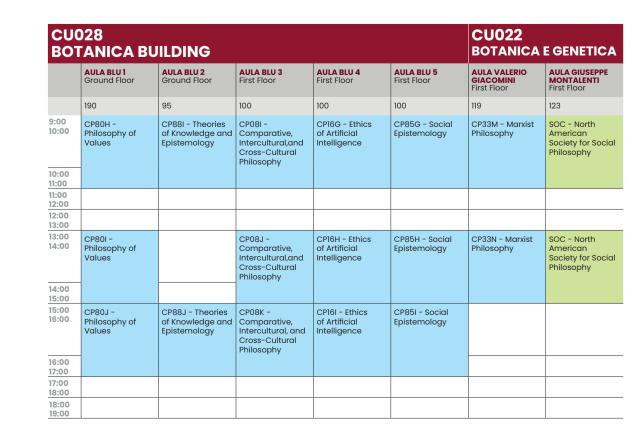

|                | 028<br>TANICA B            | UILDING                    |                           |                                  |                           | CU022<br>BOTANICA                                         | E GENETI                                   |
|----------------|----------------------------|----------------------------|---------------------------|----------------------------------|---------------------------|-----------------------------------------------------------|--------------------------------------------|
|                | AULA BLU 1<br>Ground Floor | AULA BLU 2<br>Ground Floor | AULA BLU 3<br>First Floor | <b>AULA BLU 4</b><br>First Floor | AULA BLU 5<br>First Floor | AULA VALERIO<br>GIACOMINI<br>First Floor                  | AULA GIUSEI<br>MONTALENT<br>First Floor    |
|                | 190                        | 95                         | 100                       | 100                              | 100                       | 119                                                       | 123                                        |
| 9:00<br>10:00  |                            |                            |                           |                                  |                           | STUD66A -<br>Philosophy of<br>Language and<br>Linguistics | STUD - Genc<br>studies and<br>intersection |
| 10:00<br>11:00 |                            |                            |                           |                                  |                           |                                                           |                                            |
| 11:00<br>12:00 |                            |                            |                           |                                  |                           | STUD66B -<br>Philosophy of<br>Language and<br>Linguistics | STUD - Gena<br>studies and<br>intersection |
| 12:00<br>13:00 |                            |                            |                           |                                  |                           |                                                           |                                            |
| 13:00<br>14:00 |                            |                            |                           |                                  |                           |                                                           | STUD - ISS<br>Leopardi                     |
| 14:00<br>15:00 |                            |                            |                           |                                  |                           |                                                           |                                            |
| 15:00<br>16:00 |                            |                            |                           |                                  |                           | STUD66C -<br>Philosophy of<br>Language and<br>Linguistics | STUD - ISS<br>Leopardi                     |
| 16:00<br>17:00 |                            |                            |                           |                                  |                           |                                                           |                                            |
| 17:00<br>18:00 |                            |                            |                           |                                  |                           | STUD66D -<br>Philosophy of<br>Language and<br>Linguistics | STUD - ISS<br>Leopardi                     |
| 18:00<br>19:00 | 1                          |                            |                           |                                  |                           |                                                           |                                            |