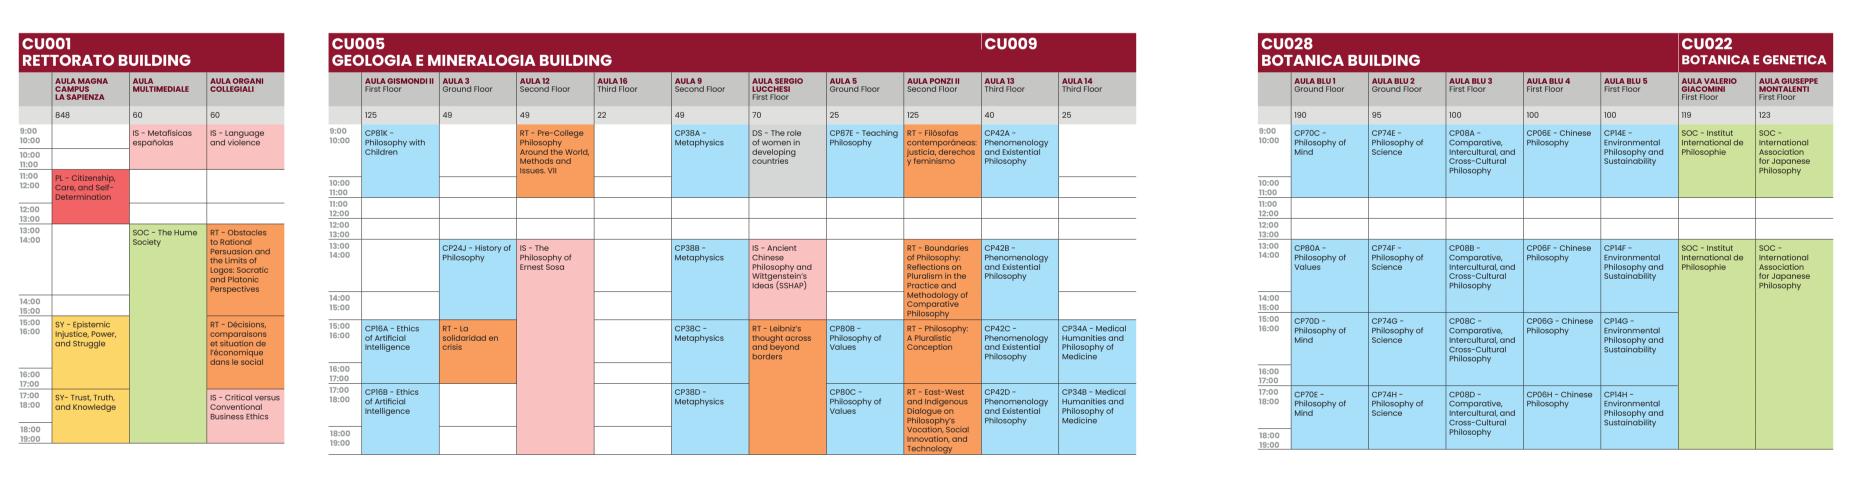

|                | 028<br>TANICA B            |                                |                           |                                                          |                                                         | CU022<br>BOTANICA                               | E GENETICA                                                                                   |
|----------------|----------------------------|--------------------------------|---------------------------|----------------------------------------------------------|---------------------------------------------------------|-------------------------------------------------|----------------------------------------------------------------------------------------------|
|                | AULA BLU 1<br>Ground Floor | AULA BLU 2<br>Ground Floor     | AULA BLU 3<br>First Floor | AULA BLU 4<br>First Floor                                | AULA BLU 5<br>First Floor                               | AULA VALERIO<br>GIACOMINI<br>First Floor        | AULA GIUSEPPE<br>MONTALENTI<br>First Floor                                                   |
|                | 190                        | 95                             | 100                       | 100                                                      | 100                                                     | 119                                             | 123                                                                                          |
| 9:00<br>10:00  |                            |                                |                           |                                                          | CP21A - Greek,<br>Roman, and<br>Byzantine<br>Philosophy | IS - Inter-action<br>and Inter-<br>Subjectivity | SOC - Association<br>for the Philosoph<br>of Mathematical<br>Practice (APMP)                 |
| 10:00<br>11:00 |                            |                                |                           |                                                          |                                                         |                                                 |                                                                                              |
| 11:00<br>12:00 |                            |                                |                           |                                                          | CP21B - Greek,<br>Roman, and<br>Byzantine<br>Philosophy |                                                 |                                                                                              |
| 12:00<br>13:00 |                            |                                |                           |                                                          |                                                         |                                                 |                                                                                              |
| 13:00<br>14:00 |                            | CP18A - Feminist<br>Philosophy |                           |                                                          |                                                         | SOC - George<br>Santayana<br>Society            | RT - Epistemic<br>injustice within<br>and across<br>borders:<br>mathematics ar<br>philosophy |
| 14:00<br>15:00 |                            |                                |                           |                                                          |                                                         |                                                 |                                                                                              |
| 15:00<br>16:00 |                            | CP18B - Feminist<br>Philosophy |                           |                                                          | CP21C - Greek,<br>Roman, and<br>Byzantine<br>Philosophy |                                                 |                                                                                              |
| 16:00<br>17:00 |                            |                                |                           |                                                          |                                                         |                                                 |                                                                                              |
| 17:00<br>18:00 |                            | CP18C - Feminist<br>Philosophy |                           | RT - Critical<br>Political<br>Epistemology<br>Roundtable | CP21D - Greek,<br>Roman, and<br>Byzantine<br>Philosophy |                                                 |                                                                                              |
| 18:00<br>19:00 |                            |                                |                           |                                                          |                                                         |                                                 |                                                                                              |